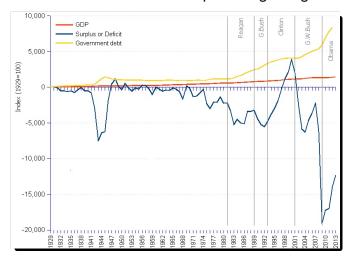

# US Government Deficit and National Debt 1929-2013

ederal budget deficits have been feeding government debt year after year since the early 1980s. The trends illustrated in the chart are unequivocal. While GDP (red line) steadily

grows at the average annual rate of 3.24% (doubling time 22 from 1929 years) through 2012, budget surpluses and deficits (blue line) jump up down, and increasing amplitude for the troughs, adding to fast swelling government debt (yellow line. average annual

growth rate 5.6%, doubling time 13 years). The gap between debt and GDP widens unflinchingly, self-feeding itself through further budget imbalances.

#### **Presidential debt**

The trends have been magnified since Reagan's presidency. Apart from Clinton's second mandate, during which the budget was balanced, thus allowing for a stabilization of the debt, the other presidential tenures have been appallingly extravagant in expenditure, the high end of prodigality being reached during G. W. Bush's mandates. The result is shown in the steep ascending line of government debt since 2001.